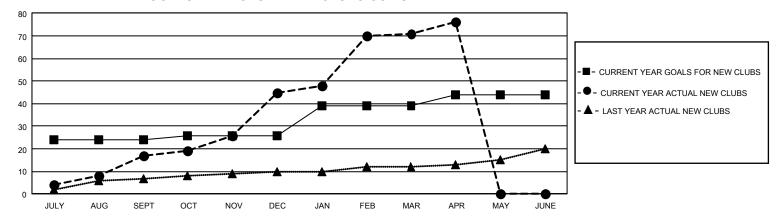

| 72            | 17        | 21            | JULY/AUG/SEPT         | 516                      | 1,714                   | 1,138                                        |
| OCT/NOV/DEC           | 6             | 28        | 45            | OCT/NOV/DEC           | 385                      | 2,178                   | 2,047                                        |
| JAN/FEB/MAR           | 39            | 26        | 8             | JAN/FEB/MAR           | 430                      | 946                     | 443                                          |
| APR/MAY/JUNE          | 15            | 5         | 1             | APR/MAY/JUNE          | 370                      | 248                     | 70                                           |

## GOALS AND ACTUAL NEW CLUBS CUMULATIVE



## GOALS AND ACTUAL MEMBERS CUMULATIVE



| DROPPED CLUBS: 75 |       | 491 CLUBS OF 862 ADDED 1<br>OR MORE NEW MEMBERS | GENDER DISTRIBUTION       |                 |  |
|-------------------|-------|-------------------------------------------------|---------------------------|-----------------|--|
|                   |       |                                                 | MALE                      | 17,943 (62.19%) |  |
|                   |       |                                                 | FEMALE                    | 10,908 (37.80%) |  |
| DROPPED MEMBERS   |       |                                                 | NON BINARY                | 0 (0.00%)       |  |
| DECEASED          | 74    |                                                 | PREFER NOT TO ANSWER      | 3 (