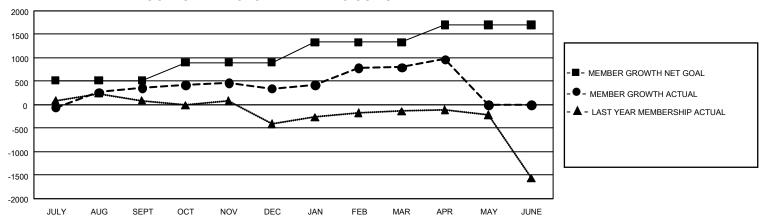

## GOALS AND ACTUAL MEMBERS CUMULATIVE

| DROPPED CLUBS: 75 |       | 491 CLUBS OF 862 ADDED 1<br>OR MORE NEW MEMBERS | GENDER DISTRIBUTION       |                 |  |
|-------------------|-------|-------------------------------------------------|---------------------------|-----------------|--|
|                   |       |                                                 | MALE                      | 17,943 (62.19%) |  |
|                   |       |                                                 | FEMALE                    | 10,908 (37.80%) |  |
| DROPPED MEMBERS   |       |                                                 | NON BINARY                | 0 (0.00%)       |  |
| DECEASED          | 74    |                                                 | PREFER NOT TO ANSWER      | 3 (0.01%)       |  |
| CLUB CANCELLED    | 1,289 |                                                 | TOTAL FAMILY UNIT MEMBERS | 3 17,754        |  |
| OTHER             | 2,328 | CLICK HERE FOR                                  | , 1                       |                 |  |
| TOTAL             | 3,691 | CUMULATIVE MEMBERSHIP  DATA                     | FAMILY MEMBERS PAYING HA  | LF DUES 11,339  |  |